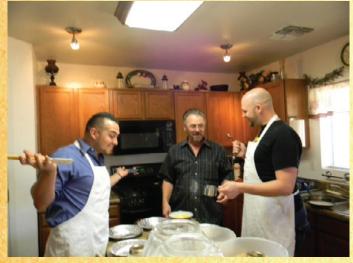

I want to say thanks again to Walt Hutter, and his amazing baked goods!! We raised over \$1100.00 during our AGRA Christmas bake sale, with Walt's baked goods and ham raffle. Thank you to all of the bakers that helped! Michael Chavez, Ron Trusley, Kevin McSweeny, Todd Wycoff, Timothy McDowell. It takes a huge team to pull off such a great bake sale! Thanks Again!!

### **Trustee's Report**

First, I want to say that I hope everyone had a wonderful Christmas and a Happy New Year! I wish the very best for each person in 2013!

I want to shout out a great big thank you to all of the wonderful people who helped in any way with the December 22, 2012 bake sale and raffle ticket sales for the honey-baked hams. Walt Hutter did a tremendous job with advance planning, shopping, and having everything ready for the final preparations on Friday-December 21. Then he kept all of us "in line" performing multiple tasks simultaneously. Thanks to Michael Weidmann, Michael Chavez, Todd Wychoff, Tim, and Kevin McSweeny (aka Pussy LeHoot) who spent several hours on Friday helping with baking, decorating, and dishwashing. Also, thanks to Patrick Roe, Scott Swagerty, Richard Merritt, and Jai Crystal who helped with selling the baked goods and raffle tickets on Saturday.