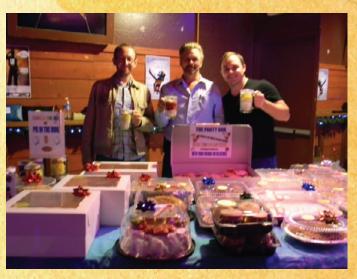

I want to say thanks again to Walt Hutter, and his amazing baked goods!! We raised over \$1100.00 during our AGRA Christmas bake sale, with Walt's baked goods and ham raffle. Thank you to all of the bakers that helped! Michael Chavez, Ron Trusley, Kevin McSweeny, Todd Wycoff, Timothy McDowell. It takes a huge team to pull off such a great bake sale! Thanks Again!!

### **Trustee's Report**

First, I want to say that I hope everyone had a wonderful Christmas and a Happy New Year! I wish the very best for each person in 2013!

I want to shout out a great big thank you to all of the wonderful people who helped in any way with the December 22, 2012 bake sale and raffle ticket sales for the honey-baked hams. Walt Hutter did a tremendous job with advance planning, shopping, and having everything ready for the final preparations on Friday-December 21. Then he kept all of us "in line" performing multiple tasks simultaneously. Thanks to Michael Weidmann, Michael Chavez, Todd Wychoff, Tim, and Kevin McSweeny (aka Pussy LeHoot) who spent several hours on Friday helping with baking, decorating, and dishwashing. Also, thanks to Patrick Roe, Scott Swagerty, Richard Merritt, and Jai Crystal who helped with selling the baked goods and raffle tickets on Saturday.