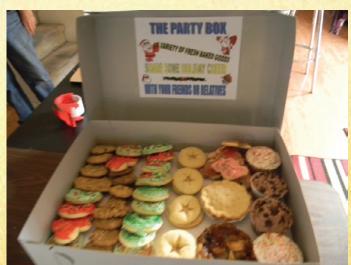

I want to say thanks again to Walt Hutter, and his amazing baked goods!! We raised over \$1100.00 during our AGRA Christmas bake sale, with Walt's baked goods and ham raffle. Thank you to all of the bakers that helped! Michael Chavez, Ron Trusley, Kevin McSweeny, Todd Wycoff, Timothy McDowell. It takes a huge team to pull off such a great bake sale! Thanks Again!!

### **Trustee's Report**

First, I want to say that I hope everyone had a wonderful Christmas and a Happy New Year! I wish the very best for each person in 2013!

I want to shout out a great big thank you to all of the wonderful people who helped in any way with the December 22, 2012 bake sale and raffle ticket sales for the honey-baked hams. Walt Hutter did a tremendous job with advance planning, shopping, and having everything ready for the final preparations on Friday-December 21. Then he kept all of us "in line" performing multiple tasks simultaneously. Thanks to Michael Weidmann, Michael Chavez, Todd Wychoff, Tim, and Kevin McSweeny (aka Pussy LeHoot) who spent several hours on Friday helping with baking, decorating, and dishwashing. Also, thanks to Patrick Roe, Scott Swagerty, Richard Merritt, and Jai Crystal who helped with selling the baked goods and raffle tickets on Saturday.