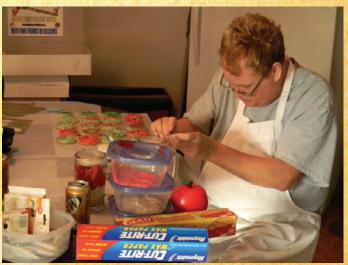

I want to say thanks again to Walt Hutter, and his amazing baked goods!! We raised over \$1100.00 during our AGRA Christmas bake sale, with Walt's baked goods and ham raffle. Thank you to all of the bakers that helped! Michael Chavez, Ron Trusley, Kevin McSweeny, Todd Wycoff, Timothy McDowell. It takes a huge team to pull off such a great bake sale! Thanks Again!!

### **Trustee's Report**

First, I want to say that I hope everyone had a wonderful Christmas and a Happy New Year! I wish the very best for each person in 2013!

I want to shout out a great big thank you to all of the wonderful people who helped in any way with the December 22, 2012 bake sale and raffle ticket sales for the honey-baked hams. Walt Hutter did a tremendous job with advance planning, shopping, and having everything ready for the final preparations on Friday-December 21. Then he kept all of us "in line" performing multiple tasks simultaneously. Thanks to Michael Weidmann, Michael Chavez, Todd Wychoff, Tim, and Kevin McSweeny (aka Pussy LeHoot) who spent several hours on Friday helping with baking, decorating, and dishwashing. Also, thanks to Patrick Roe, Scott Swagerty, Richard Merritt, and Jai Crystal who helped with selling the baked goods and raffle tickets on Saturday.